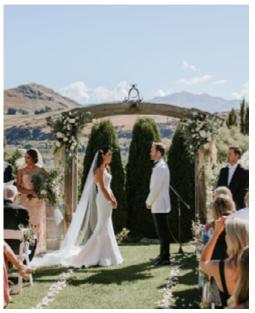

### Garden Wedding

A stunning outdoor ceremony amidst acres of sprawling gardens, majestic oaks, ponds and vines, with the unmistakeable backdrop of the lake and mountains silhouetted against the sky.

Wooden Archway in Kauri or Birch

Set-Up & Pack-Down of garden ceremony hire items

Fresh Floral Archway Decor One large asymmetrical arrangement or two small corner arrangements, including installation

Two Fresh Flower Garden Urn Arrangements to be placed on two wine barrels

Heli-Flight to & from the Remarkables or Cecil Peak Includes 45-minute shutdown for location photography - up to 6 passengers

Wooden Archway in Kauri or Birch with Fresh Floral Archway Decor

Your choice of one large asymmetrical arrangement or two small corner arrangements, including installation