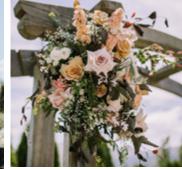

Wooden Archway in Kauri or Birch

Set-Up & Pack-Down of garden ceremony hire items

Fresh Floral Archway Decor One large asymmetrical arrangement or two small corner arrangements, including installation

Two Fresh Flower Garden Urn Arrangements to be placed on two wine barrels

Heli-Flight to & from the Remarkables or Cecil Peak Includes 45-minute shutdown for location photography - up to 6 passengers

Wooden Archway in Kauri or Birch with Fresh Floral Archway Decor

Your choice of one large asymmetrical arrangement or two small corner arrangements, including installation

### Wooden Archway in Kauri or Birch with Fresh Floral Archway Decor

Your choice of one large asymmetrical arrangement or two small symmetrical corner arrangements

Two Fresh Flower Garden Urn Arrangements to be placed on wine barrels either side of the archway & a basket of fresh rose petal confetti